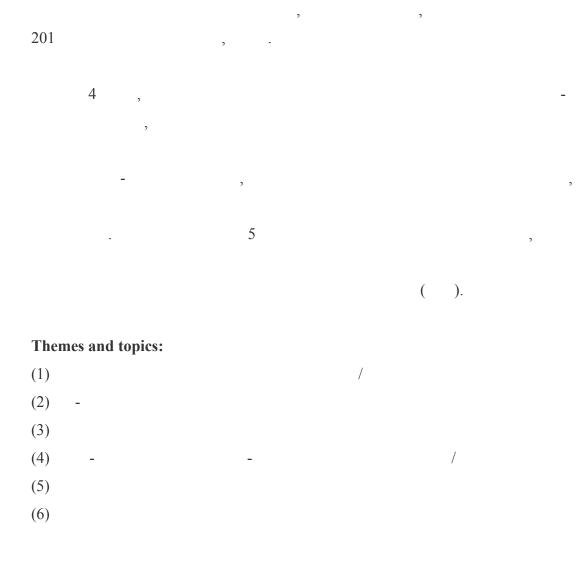

#### From Nanjing Lukou International Airport (NKG)

| Route 1 | , 15                  | 50 .       |       |    |
|---------|-----------------------|------------|-------|----|
| Route 2 | 1,                    | 3          | (     | )  |
| ,       | 4 (<br>( 2),<br>, 10. | )<br>260 , | 302 ( | ), |

## From Nanjing Railway Station

# From Nanjingnan Railway Station

| Route 1 | ,                     | 50 .                 |
|---------|-----------------------|----------------------|
| Route 2 | 3 (4 (                | ),                   |
|         | , ( 2),<br>302 (<br>, | 260 ,<br>),<br>1 0 . |